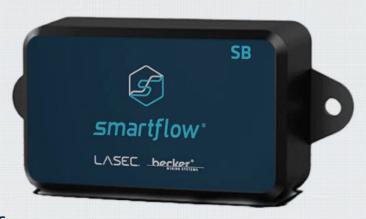

# **DESCRIPTION**

The Smart Beacon V1.0 is a reserved data transmitter that operates on a 2.4GHz frequency, performs multipoint communications in Low Energy mode for monitoring, tracking and personnel control applications.

# **SMART BEACON V1.0 TECHNICAL SPECIFICATIONS**

| OPERATING VOLTAGE                 | 3.3V                           |
|-----------------------------------|--------------------------------|
| POWER CONSUMPTION                 | <100 uA                        |
| USED TECHNOLOGY                   | BLUETOOTH 5.0 LOW ENERGY       |
| PROTECTION DEGREE<br>FOR OUTDOORS | IP67                           |
| DIMENSIONS L x W x H              | 58 MM X 36 MM X 25 MM          |
| WEIIGHT                           | 40 GR                          |
| WARRANTY                          | 1 YEAR                         |
| TRANSMISSION POWER (dBm)          | Configurable from -40 to 8 dBn |
| TEMPERATURAE                      | -40 to 70°C                    |

# **SMART BEACON V1.0 MECHANICAL SPECIFICATIONS**

| CASE MATERIAL | ABS   |  |
|---------------|-------|--|
| CASE COLOR    | BLACK |  |