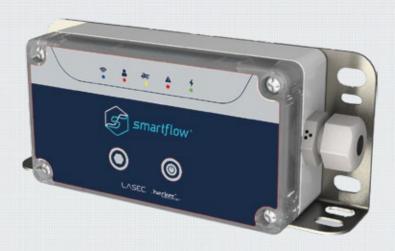

## INTRODUCTION

The Bluetooth 1.0 External Reader is an accessory of the Smartflow Collision Avoidance System. It is used to detect proximities and send them to the Vehicle TAG through a Bluetooth link.

## **FUNCTION FEATURES**

- Bluetooth link with Vehicle TAG.
- Led Visual Link Indicator with Vehicle TAG.
- Led Visual indicator for pedestrian and vehicle detection.
- Link confirmation button with Vehicle TAG.
- Automatic synchronization with linked Vehicle TAG.
- Proximity warning in blind spots of heavy vehicles.
- Stainless Steel multiposition base (included).
- 15mts power cable with flame retardant characteristics (included).
- Optional kit of Neodymium Magnets for fastening without invasion to the vehicle (not included).