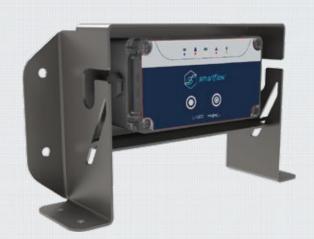

## INTRODUCTION

The Bluetooth 1.0 External Reader is an accessory of the Smartflow Collision Avoidance System. It is used to detect proximities and send them to the Vehicle TAG through a Bluetooth link.

## **FUNCTION FEATURES**

- Bluetooth link with Vehicle TAG.
- Led Visual Link Indicator with Vehicle TAG.
- Led Visual indicator for pedestrian and vehicle detection.
- Link confirmation button with Vehicle TAG.
- Automatic synchronization with linked Vehicle TAG.
- Proximity warning in blind spots of heavy vehicles.
- Stainless Steel multiposition base (included).
- 15mts power cable with flame retardant characteristics (included).
- Optional kit of Neodymium Magnets for fastening without invasion to the vehicle (not included).