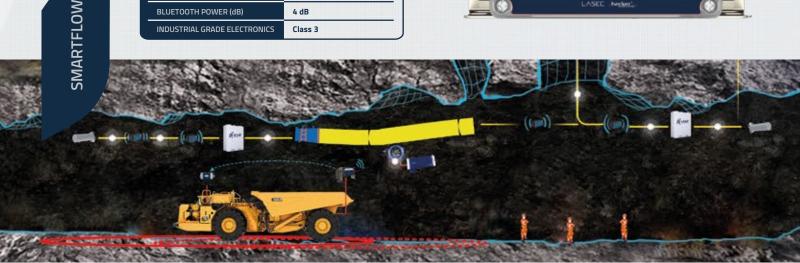

## INTRODUCTION

The Bluetooth 1.0 External Reader is an accessory of the Smartflow Collision Avoidance System. It is used to detect proximities and send them to the Vehicle TAG through a Bluetooth link.

It is mainly implemented in large operating vehicles and is installed in the back of the vehicle, thus creating a proximity warning zone for pedestrians and other vehicles and thus preventing an accident.

## **BENEFITS**

- Detection compatibility by Collision Prevention System with vehicles.
- Retransmission of detections and proximity of targets via bluetooth.
- Updates and configurations through Over The Air (OTA).
- Detection range from 80 to 100 meters.
- External vehicle power supply 10v to 40vDC.