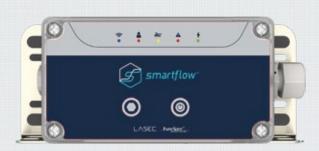

## INTRODUCTION

The Bluetooth 1.0 External Reader is an accessory of the Smartflow Collision Avoidance System. It is used to detect proximities and send them to the Vehicle TAG through a Bluetooth link.

## **FUNCTION FEATURES**

- Bluetooth link with Vehicle TAG.
- Led Visual Link Indicator with Vehicle TAG.
- Led Visual indicator for pedestrian and vehicle detection.
- Link confirmation button with Vehicle TAG.
- Automatic synchronization with linked Vehicle TAG.
- Proximity warning in blind spots of heavy vehicles.
- Stainless Steel multiposition base (included).
- 15mts power cable with flame retardant characteristics (included).
- Optional kit of Neodymium Magnets for fastening without invasion to the vehicle (not included).