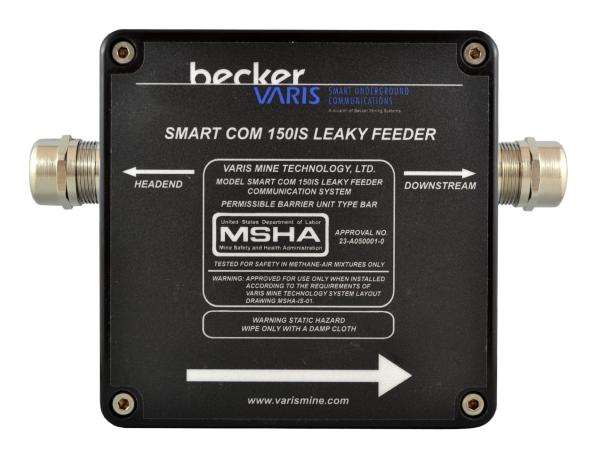

## **FEATURES**

The smartcom® 150IS barrier unit from Becker Mining Systems acts as a barrier between "safe" and "hazardous" areas within an IS plant. Barrier units are also used to define DC cells within an IS plant.

Layout rules for smartcom® 150IS systems can be found in the latest version of drawing MSHA-IS-01.

| APPROVALS |               |
|-----------|---------------|
| MSHA      | #23-A050001-0 |

Technical data are limit values.

If the product is integrated into systems or used in combination with other devices, its permissible operating values may deviate from these limit values. Subject to technical modifications without prior notice.