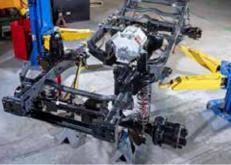

# Powertrain

北 朝

Midship mounted dual output motor

- Liquid cooled (water/glycol mixture)
- 100 kW continuous mechanical power output rating (170 kW peak)
- 680 Nm continuous mechanical torque output rating (1770 Nm peak)
- IP67 Ingress protection

## Energy

Extremely robust and fully integrated battery management system.

- Liquid cooled (water/glycol mixture)
- Nominal voltage: 533 VDC
- Energy: 43 kWh
- IP67 Ingress protection
- Has passed numerous environmental, safety, and abuse tolerance tests including achieving 2018 DNV GL Type Approval