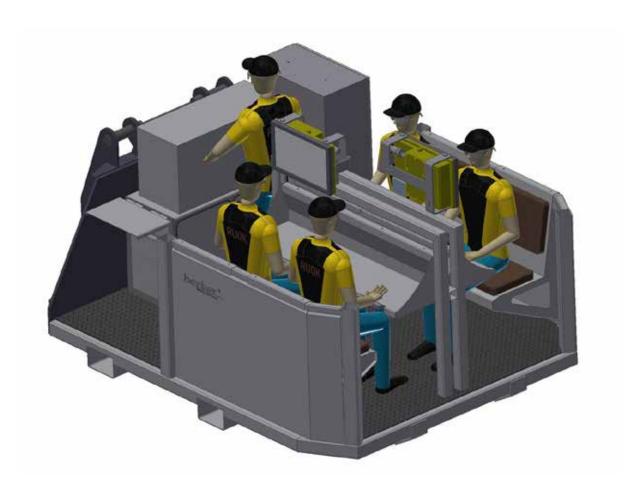

### PC POD

The PC POD is a unique working station which provides underground deputies, trades & other site personnel to carry out important tasks such as reports, monitoring of production or any other day to day activities. Each Pod can be configured to suit each site and include each of the following options

- Betaworks PC, s /mine specific
- Area communications
- Power supplies
- Lighting
- Printer