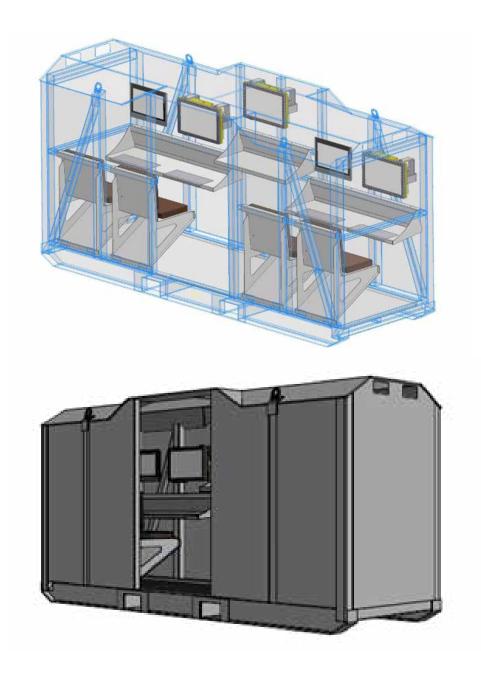

## BECROC (Remote Operation Centre)

The purpose of the remote operation centre is to meet the demands of remote monitoring of Longwall mining, reducing the workers exposure to high-risk areas and allowing personnel to monitor the Longwall safely away from the face.

The BECROC is a simple and efficient solution and can also be customed designed to meet mine specific requirements. Each centre can be fitted with multiple Betaworks 3 computer screens or mine preferred options