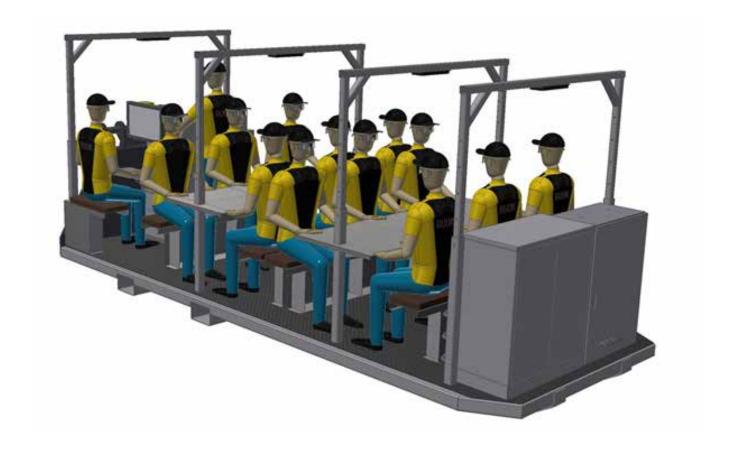

## Mobile Crib Room

The Becker mobile crib room is locally designed to meet the needs of all underground workers. The crib room can be delivered in many different varieties pending on the requirements of each site. From eating crib, completing reports, or remotely monitoring production, our crib rooms are specialised to meet all needs.

#### Available options include but not limited to;

- Power Supplies
- Betaworks
- Communications
- Lighting
- Pie warmers
- Storage & first aid
- Roof options